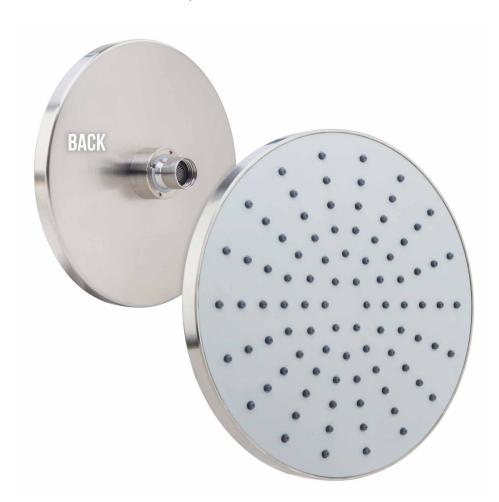

#### SINGLE FUNCTION SHOWERHEAD

#### **Product Codes:**

MNOSH425ECP (polished chrome) MNOSH425EBN (pvd brushed nickel)

- Single function showerhead (full spray)
- Max flow rate: 1.8 GPM at 80 PSI
- Brass ball joint
- Easy clean rubber nozzles
- Easy installation
- Shower arm & flange sold separately
- Lifetime limited warranty
- Meets ANSI: A112.18.1
- cUPC/IAPMO listed