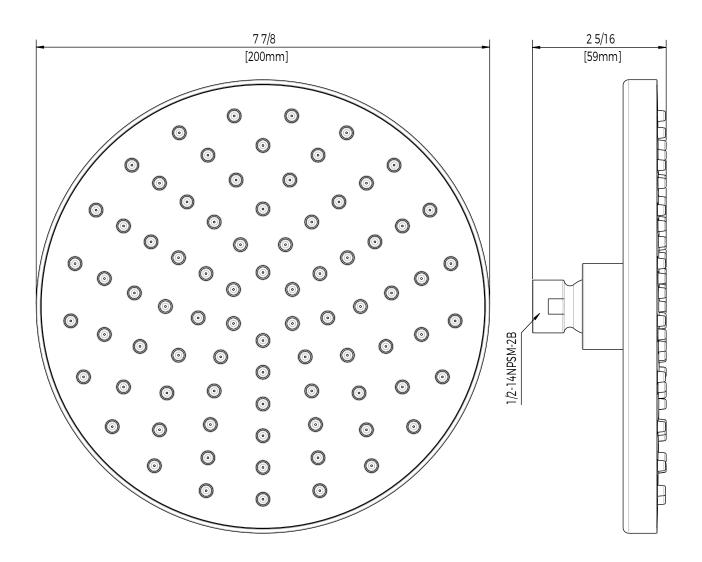

#### **Product Codes:**

MNOSH425ECP (polished chrome) MNOSH425EBN (pvd brushed nickel)

- Single function showerhead (full spray)
- Max flow rate: 1.8 GPM at 80 PSI
- Brass ball joint
- Easy clean rubber nozzles
- Easy installation
- Shower arm & flange sold separately
- Lifetime limited warranty
- Meets ANSI: A112.18.1
- cUPC/IAPMO listed